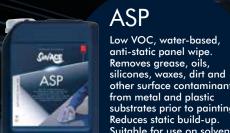

## 2-STEP POLISHING SYSTEM



NEW. WORLD FIRST
DRATM
TECHNOLOGY\*



Heavy Scratches/ Oxidation or P1200 Sanding Marks XC-15 Gold Microwool

P1500 - P3000 Sanding Marks / Newly Painted Panels

**P-15**White Foam

Swirl Removal and Finish on Lighter Colours

P-30 Orange Foam



Heavy Scratches/ Oxidation or P1500 Sanding Marks



XC-15 Gold Microwool

P1500 - P3000 Sanding Marks / Newly Painted Panels P-15
White
Foam

Swirl Removal and Finish on Lighter Colours



**P-30**Orange
Foam



Finishing Glaze

Swirl Removal

P-30 Orange Foam

Light Swirl/ Hologram Removal



P-40 Black Foam

The total polishing solution for today's bodyshop

\*DRA<sup>TM</sup> (Dynamic Response Abrasion) technology incorporates micro-precision oxides for
increased cutting power

















## from Concept Chemicals & Coatings Ltd

Felt Court, Windmill Lane Industrial Estate, Denton, Manchester M34 3RB England. Tel: +44(0)161 335 0213 Fax: +44(0)161 335 0214 Email: sales@conceptchemicals.com www.conceptchemicals.com

The Surf-ACE brand and the products within the brand are protected marks of Concept Chemicals & Coatings Ltd. © Concept Chemicals & Coatings Ltd 2020.