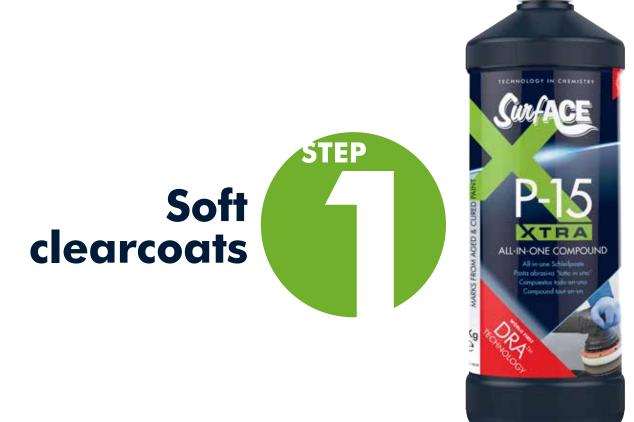

## 2-STEP POLISHING SYSTEM

NEW. WORLD FIRST
DRATM
TECHNOLOGY\*

Heavy Scratches/ Oxidation or P1200 Sanding Marks XC-15 Gold Microwool

P1500 - P3000 Sanding Marks / Newly Painted Panels

**P-15**White Foam

Swirl Removal and Finish on Lighter Colours

P-30 Orange Foam

Heavy Scratches/ Oxidation or P1500 Sanding Marks

XC-15 Gold Microwool

P1500 - P3000 Sanding Marks / Newly Painted Panels P-15
White
Foam

Swirl Removal and Finish on Lighter Colours

**P-30**Orange
Foam