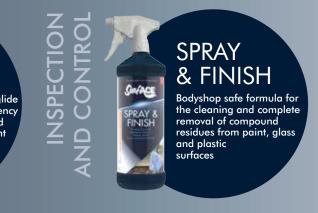

## 2-STEP POLISHING SYSTEM

NEW. WORLD FIRST
DRATM
TECHNOLOGY\*

Heavy Scratches/ Oxidation or P1200 Sanding Marks XC-15 Gold Microwool

P1500 - P3000 Sanding Marks / Newly Painted Panels

**P-15**White Foam

Swirl Removal and Finish on Lighter Colours

P-30 Orange Foam

Heavy Scratches/ Oxidation or P1500 Sanding Marks

XC-15 Gold Microwool

P1500 - P3000 Sanding Marks / Newly Painted Panels P-15
White
Foam

Swirl Removal and Finish on Lighter Colours

**P-30**Orange
Foam

Finishing Glaze

Swirl Removal

P-30 Orange Foam

Light Swirl/ Hologram Removal

P-40 Black Foam

The total polishing solution for today's bodyshop

\*DRA<sup>TM</sup> (Dynamic Response Abrasion) technology incorporates micro-precision oxides for
increased cutting power