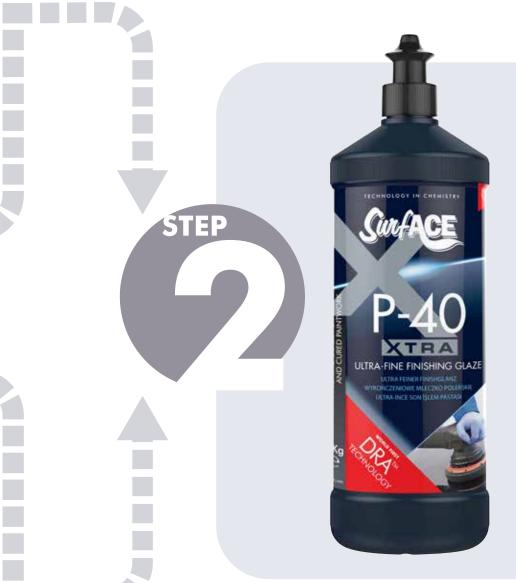

Finishing Glaze

Swirl Removal

P-30 Orange Foam

Light Swirl/ Hologram Removal

P-40 Black Foam

The total polishing solution for today's bodyshop

\*DRA<sup>TM</sup> (Dynamic Response Abrasion) technology incorporates micro-precision oxides for
increased cutting power