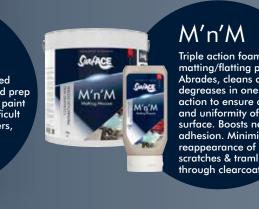

## 2-STEP POLISHING SYSTEM



NEW. WORLD FIRST
DRATM
TECHNOLOGY\*



Heavy Scratches/ Oxidation or P1200 Sanding Marks XC-15 Gold Microwool

P1500 - P3000 Sanding Marks / Newly Painted Panels

**P-15**White Foam

Swirl Removal and Finish on Lighter Colours

P-30 Orange Foam



Heavy Scratches/ Oxidation or P1500 Sanding Marks



XC-15 Gold Microwool

P1500 - P3000 Sanding Marks / Newly Painted Panels P-15
White
Foam

Swirl Removal and Finish on Lighter Colours



**P-30**Orange
Foam



Finishing Glaze

Swirl Removal

P-30 Orange Foam

Light Swirl/ Hologram Removal



P-40 Black Foam

The total polishing solution for today's bodyshop

\*DRA<sup>TM</sup> (Dynamic Response Abrasion) technology incorporates micro-precision oxides for
increased cutting power

















## from Concept Chemicals & Coatings Ltd

Felt Court, Windmill Lane Industrial Estate, Denton, Manchester M34 3RB England. Tel: +44(0)161 335 0213 Fax: +44(0)161 335 0214 Email: sales@conceptchemicals.com www.conceptchemicals.com

The Surf-ACE brand and the products within the brand are protected marks of Concept Chemicals & Coatings Ltd. © Concept Chemicals & Coatings Ltd 2020.