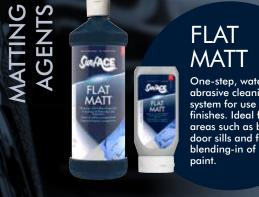

## 2-STEP POLISHING SYSTEM



NEW. WORLD FIRST
DRATM
TECHNOLOGY\*



Heavy Scratches/ Oxidation or P1200 Sanding Marks XC-15 Gold Microwool

P1500 - P3000 Sanding Marks / Newly Painted Panels

**P-15**White Foam

Swirl Removal and Finish on Lighter Colours

P-30 Orange Foam



Heavy Scratches/ Oxidation or P1500 Sanding Marks



XC-15 Gold Microwool

P1500 - P3000 Sanding Marks / Newly Painted Panels P-15
White
Foam

Swirl Removal and Finish on Lighter Colours



**P-30**Orange
Foam



Finishing Glaze

Swirl Removal

P-30 Orange Foam

Light Swirl/ Hologram Removal



P-40 Black Foam

The total polishing solution for today's bodyshop

\*DRA<sup>TM</sup> (Dynamic Response Abrasion) technology incorporates micro-precision oxides for
increased cutting power

















## from Concept Chemicals & Coatings Ltd

Felt Court, Windmill Lane Industrial Estate, Denton, Manchester M34 3RB England. Tel: +44(0)161 335 0213 Fax: +44(0)161 335 0214 Email: sales@conceptchemicals.com www.conceptchemicals.com

The Surf-ACE brand and the products within the brand are protected marks of Concept Chemicals & Coatings Ltd. © Concept Chemicals & Coatings Ltd 2020.