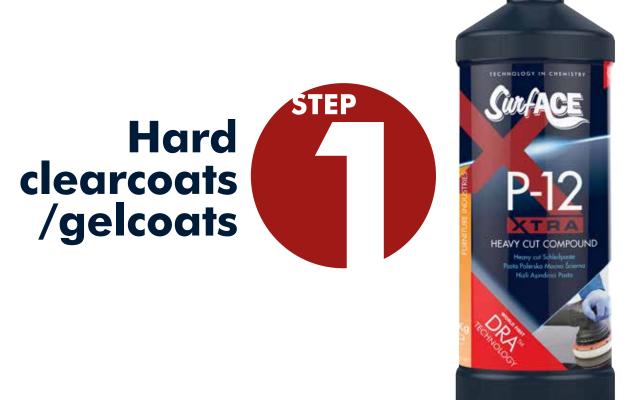

## 2-STEP POLISHING SYSTEM

NEW. WORLD FIRST
DRATM
TECHNOLOGY\*

Heavy Scratches/ Oxidation or P1200 Sanding Marks XC-15 Gold Microwool

P1500 - P3000 Sanding Marks / Newly Painted Panels

**P-15**White Foam

Swirl Removal and Finish on Lighter Colours

P-30 Orange Foam

Heavy Scratches/ Oxidation or P1500 Sanding Marks

XC-15 Gold Microwool

P1500 - P3000 Sanding Marks / Newly Painted Panels P-15
White
Foam

Swirl Removal and Finish on Lighter Colours

**P-30**Orange
Foam