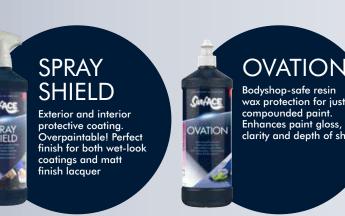

## 2-STEP POLISHING SYSTEM



NEW. WORLD FIRST
DRATM
TECHNOLOGY\*



Heavy Scratches/ Oxidation or P1200 Sanding Marks XC-15 Gold Microwool

P1500 - P3000 Sanding Marks / Newly Painted Panels

**P-15**White Foam

Swirl Removal and Finish on Lighter Colours

P-30 Orange Foam



Heavy Scratches/ Oxidation or P1500 Sanding Marks



XC-15 Gold Microwool

P1500 - P3000 Sanding Marks / Newly Painted Panels P-15
White
Foam

Swirl Removal and Finish on Lighter Colours



**P-30**Orange
Foam



Finishing Glaze

Swirl Removal

P-30 Orange Foam

Light Swirl/ Hologram Removal



P-40 Black Foam

The total polishing solution for today's bodyshop

\*DRA<sup>TM</sup> (Dynamic Response Abrasion) technology incorporates micro-precision oxides for
increased cutting power

















## from Concept Chemicals & Coatings Ltd

Felt Court, Windmill Lane Industrial Estate, Denton, Manchester M34 3RB England. Tel: +44(0)161 335 0213 Fax: +44(0)161 335 0214 Email: sales@conceptchemicals.com www.conceptchemicals.com

The Surf-ACE brand and the products within the brand are protected marks of Concept Chemicals & Coatings Ltd. © Concept Chemicals & Coatings Ltd 2020.