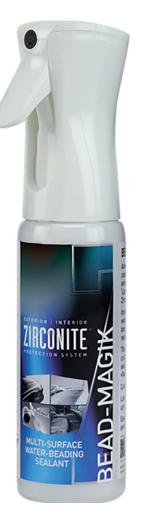

## *Product Data Sheet* BEAD-MAGIK

## Advanced Super Hydrophobic Coating

• Ultimate in beading: Advanced super-hydrophobic Nano Polysiloxane coating, developed to maintain and enhance the dramatic and magical 'Lotus-Leaf' water beading effect of Zirconite paint finish coatings.