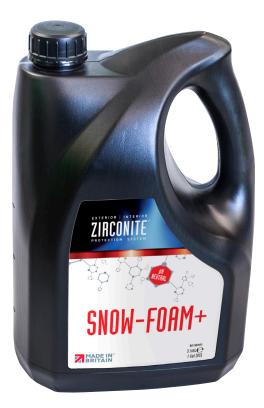

## SNOW-FOAM+

- Dramatic thick foam blanket, clings to surfaces enhancing cleaning action to break down and lift all heavy soiling, traffic film, dirt, grease and oils.
- · Leaves a water repellent gloss finish.
- Fresh fragrance.
- Cost Effective: Can be pre-diluted with up to 15 parts water.
- pH Neutral
- Paint & Trim Friendly: Will not remove existing wax coatings. Kind to paintwork, trim and vehicle signwriting. Will not mark or dull surfaces: totally safe cleaning action even with repeated use.
- Environmentally Friendly: The surfactant(s) contained in this preparation complies with the biodegradability criteria as laid down in Regulation (EC) No.648/2004 on detergents. Solvent and Phosphate free.

# ZIR507038 3.785L/US Gal

For additional information see relevant Safety Data Sheet.

www.zirconitecoatings.com