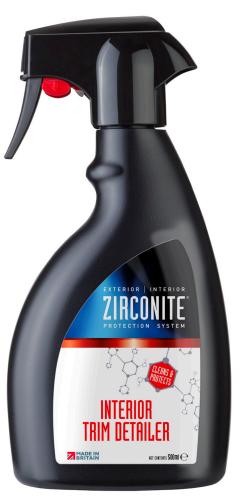

## INTERIOR TRIM DETAILER

## The ultimate trim finsh

- Refreshes, details & conditions interior trim.
- Designed for all hard & soft plastics, PVC, rubber, painted and metal trim.
- Leaves a non-greasy silk-sheen finish.
- Enhances interior trim to showroom standard.
- Fresh fragrance.
- Highly versatile. Use on almost any hard interior surface: Dashboard, Plastic & Metal Trim, Door Shuts, Rubber seals

# ZIR514500 500ml/16.9fl/oz.

For additional information see relevant Safety Data Sheet.